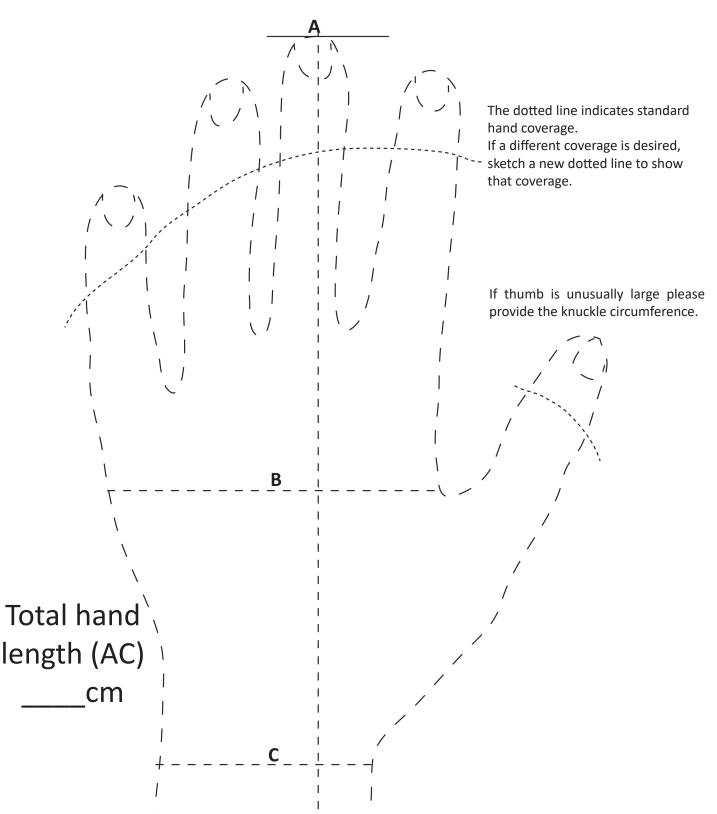

## Custom Hand Tracing Right Hand

Place hand flat, directly over this guide, palm down, with wrist flexion crease over the C landmark. Use a black pen to trace around the hand and each finger.

## Custom Hand Tracing Left Hand

Place hand flat, directly over this guide, palm down, with wrist flexion crease over the C landmark. Use a black pen to trace around the hand and each finger.