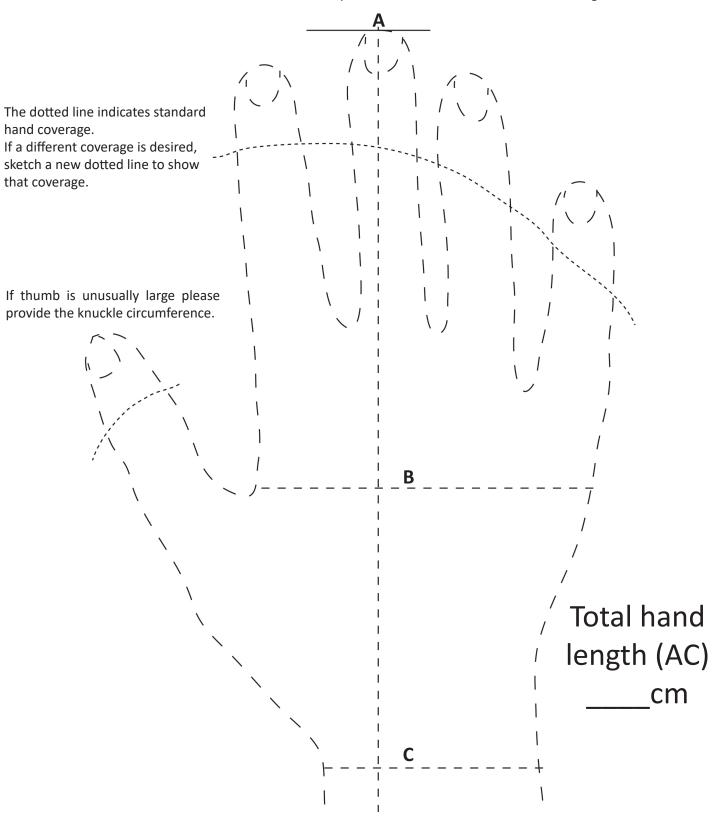

## Custom Hand Tracing Right Hand

Place hand flat, directly over this guide, palm down, with wrist flexion crease over the C landmark. Use a black pen to trace around the hand and each finger.

## Custom Hand Tracing Left Hand

Place hand flat, directly over this guide, palm down, with wrist flexion crease over the C landmark. Use a black pen to trace around the hand and each finger.