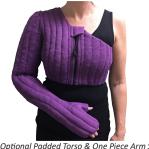

Optional Padded Torso & One Piece Arm Sleeve

Standard unpadded torso with One Piece Arm Sleeve & recommended JoViJacket

| Polartec <sup>®</sup> Power Dry <sup>®</sup> Colors |                                     |               |
|-----------------------------------------------------|-------------------------------------|---------------|
| 🗖 Black                                             | 🗆 Buff                              | □ French Blue |
| Glacier Blue                                        | Leaf Green (x-Static <sup>®</sup> ) | □ Navy Blue   |
| 🗆 Pink                                              | 🗆 Plum                              | 🗆 Royal Blue  |
| □ Stainless Steel                                   | White (soft pink hue)               |               |
| Polartec <sup>®</sup> Silkweight Colors             |                                     |               |
| 🛛 Black                                             | ☐ Blue Ridge                        |               |