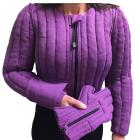

## **JOBST** Shoulder-Torso Arm Sleeves Custom

Standard Two Piece Arm Sleeve with optional Bilateral Arms, Padded Torso, Arm Sling & Dorsum Zipper

Garments are produced with **<u>Slimline</u>** channeling (more channels & less foam than standard channeling) & as a Two Piece garment (separate hand). If a JoviJacket is selected, it will also be Two Piece.